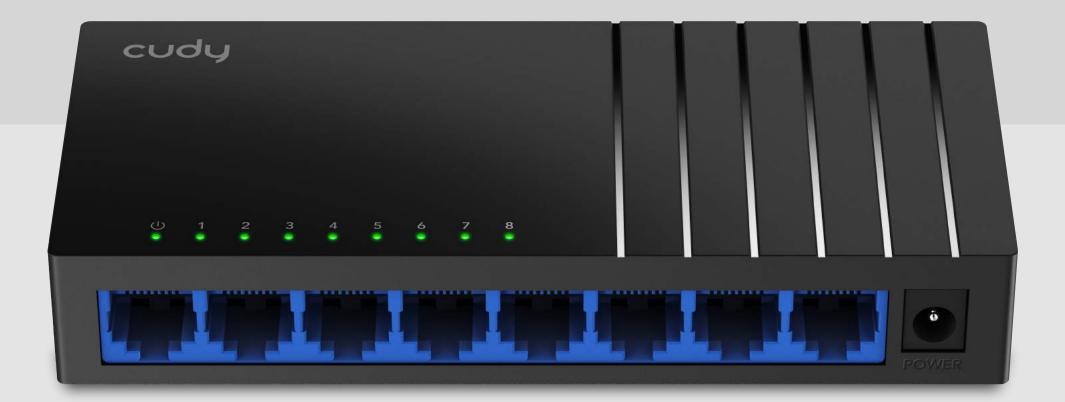

# GS108D

#### 8-Port Gigabit Desktop Switch

Datasheet

#### Features

- Complies with IEEE802.3i/u/x/ab/az standards
- 8× 10/100/1000Mbps Ethernet Ports
- Saves power when ports or connections are inactive
- Non-blocking switching architecture enables full wire-speed packets forwarding and filtering
- Max 170 m of transmitting distance, 70% longer than standard
- Packet buffer prevents packet loss and improves performance
- Supports wall-mounting to save spaces

### Specifications

| Product Model          |      | GS108D                 |
|------------------------|------|------------------------|
| Standards Protocol     |      | IEEE 802.3, 802.3i/u/x |
| Ethernet               |      | 8× 10/100/1000 Mbp     |
|                        |      | 10Base-T : Cat 3, 4, 5 |
| Network Media          |      | 100Base-TX : Cat 5 or  |
|                        |      | 1000Base-TX : Cat 5 c  |
| Transfer Method        |      | Store-and-Forward      |
| MAC Address Table      |      | 8K                     |
| Switching Capacity     |      | 16 Gbps                |
| Packet Forwarding Rate |      | 11.9 Mbps              |
| Packet Buffer          |      | 4 Mbit                 |
| Jumbo Frame            |      | 15K Byte               |
| LED Indicators         | PWR  | On: power on           |
|                        |      | Off: no power          |
|                        | Link | On: 10/100/1000M lir   |
|                        |      | Blinking: Data transm  |
|                        |      | Off: link failure      |
| Product Size           |      | 138×61.5×24 mm (5.4    |
| Input Voltage          |      | DC 5V / 0.55 A         |
|                        |      | Operating Temperatu    |
| Environment            |      | Storage Temperature:   |
|                        |      | Operating Humidity:    |
|                        |      | Storage humidity: 5%   |

/x/ab ops Ports (Auto-Negotiation, Auto-MDI/MDIX) or above UTP (≤170 m) or above UTP (≤170 m) or above UTP (≤170 m) ink connection is normal ission is normal .43×2.42×0.94 inches) ure: 0°C~40°C e: -40°C~70°C 10%~90% non-condensing %~95% non-condensing