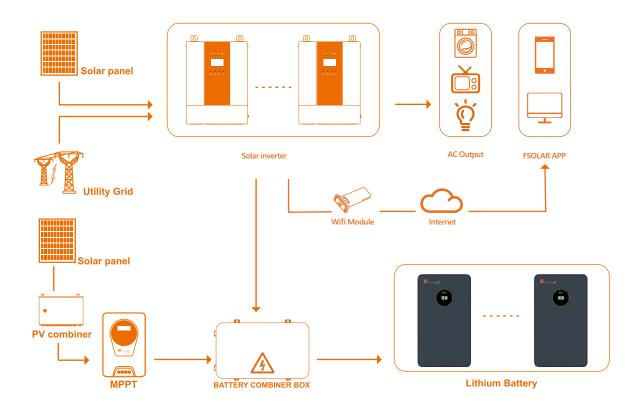

| Wall-Mounted / Floor-Mounted        |
| Protection                                       | Built-in smart BMS, Fuse            |
| Warranty                                         | 7 Years                             |
| Net Weight(KG)                                   | 92±2KG                              |
| Gross Weight(KG)                                 | 117.2±2KG                           |
| Product Dimension(MM)                            | 783*450*274MM                       |
| Package Dimension(MM)                            | 900*570*450MM                       |
| [1] Recommend charge/discharge current/power     | is affected by temperature and SOC. |
| [2] Test conditions: 0.2C Charging/Discharging @ | 25°C,80% DOD                        |

## **Connection diagram**