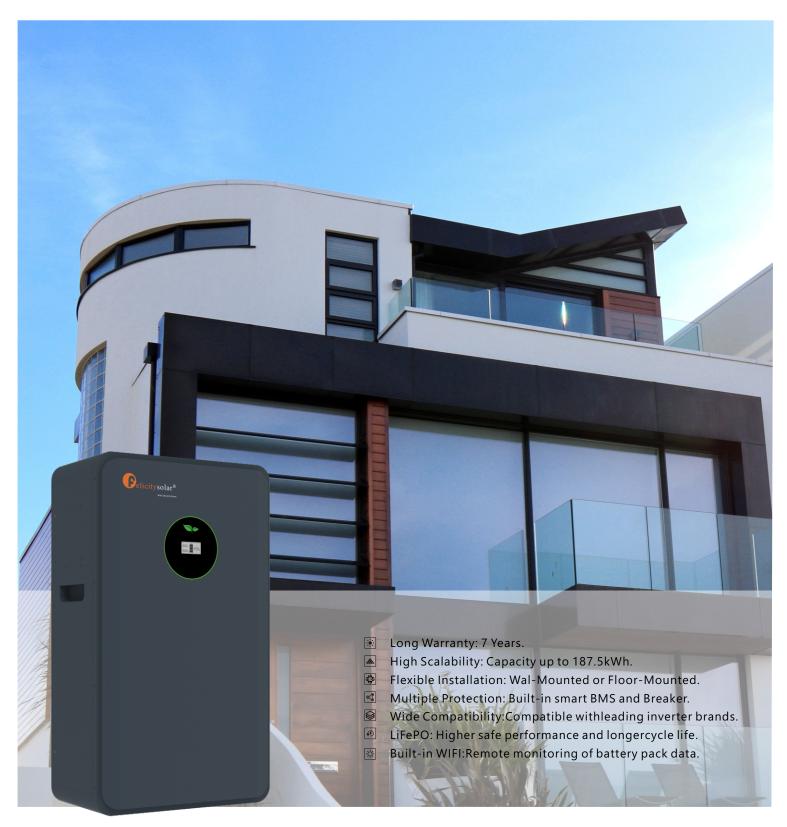

## LiFePO4 BATTERY

FLA Series 51.2V 12.5kWh

## **Specification**

| Model                                            | FLA48250                            |
|--------------------------------------------------|-------------------------------------|
| Usable Capacity                                  | 12.5kWh                             |
| Battery Type                                     | LiFePO4                             |
| Nominal Voltage                                  | 51.2V                               |
| Operating Voltage                                | 44.8-57.6V                          |
| Recommend Charge/Discharge Current[1]            | ≤150A                               |
| Recommend Charge/Discharge Power[1]              | ≤7500W                              |
| Maximum Charge/Discharge Current(15s)            | 200A                                |
| Maximum Charge/Discharge Power(15s)              | 10000W                              |
| Depth of Discharge(DOD)                          | ≥95%                                |
| Scalability                                      | Up to 15 units in parallel          |
| Communication                                    | CAN&RS485                           |
| Ingress Protection                               | IP21                                |
| Cycle Life[2]                                    | ≥ 6000 Cycles                       |
| Charging Temperature Range                       | 0~55°C                              |
| Discharging Temperature Range                    | -20~55°C                            |
| Display                                          | LCD+LED                             |
| Installation                                     | Wall-Mounted / Floor-Mounted        |
| Protection                                       | Built-in smart BMS, Fuse            |
| Warranty                                         | 7 Years                             |
| Net Weight(KG)                                   | 92±2KG                              |
| Gross Weight(KG)                                 | 117.2±2KG                           |
| Product Dimension(MM)                            | 783*450*274MM                       |
| Package Dimension(MM)                            | 900*570*450MM                       |
| [1] Recommend charge/discharge current/power     | is affected by temperature and SOC. |
| [2] Test conditions: 0.2C Charging/Discharging @ | 25°C,80% DOD                        |