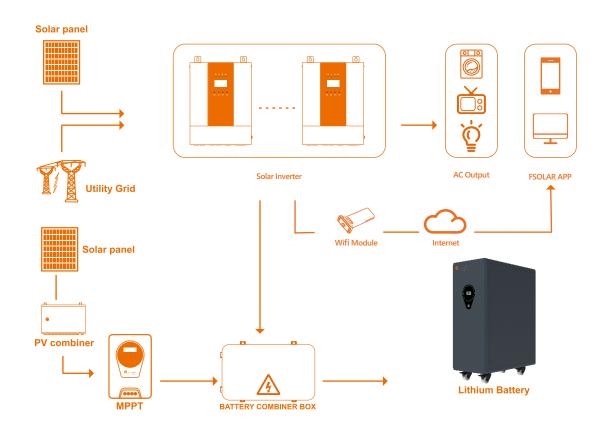

smart BMS, Breaker, Fuse   |
| Warranty                                                        | 7 Years                             |
| Net Weight(KG)                                                  | 218.1±2KG                           |
| Gross Weight(KG)                                                | 246.1±2KG                           |
| Product Dimension(MM)                                           | 718*380*990MM                       |
| Package Dimension(MM)                                           | 825*498*1162MM                      |
| [1] Recommend charge/discharge current/power is affected by tem | perature and SOC.                   |
| [2] Test conditions: 0.2C Charging/Discharging @25°C,80% DOD    |                                     |

## **Connection diagram**