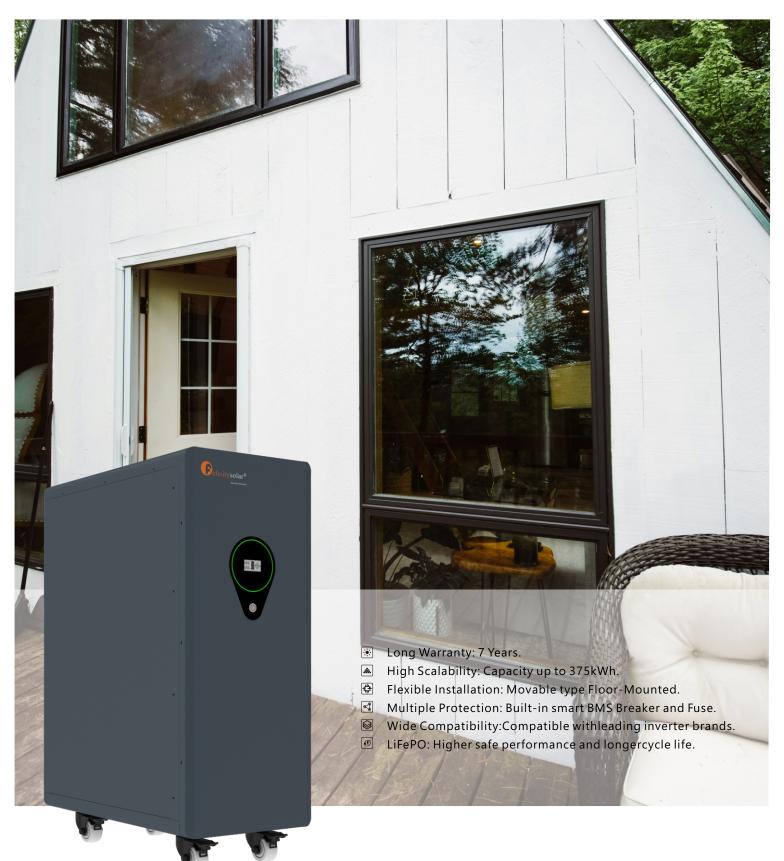

## LiFePO4 BATTERY

## FLA Series 51.2V 25kWh

## **Specification**

| Model                                                           | FLA48500                            |
|-----------------------------------------------------------------|-------------------------------------|
| Usable Capacity                                                 | 25kWh                               |
| Battery Type                                                    | LiFePO4                             |
| Nominal Voltage                                                 | 51.2V                               |
| Operating Voltage                                               | 44.8-57.6V                          |
| Recommend Charge/Discharge Current[1]                           | ≤200A                               |
| Recommend Charge/Discharge Power[1]                             | ≤10000W                             |
| Maximum Charge/Discharge Current(15s)                           | 300A                                |
| Maximum Charge/Discharge Power(15s)                             | 15000W                              |
| Depth of Discharge(DOD)                                         | ≥95%                                |
| Scalability                                                     | Up to 15 units in parallel (375kWh) |
| Communication                                                   | CAN&RS485                           |
| Ingress Protection                                              | IP21                                |
| Cycle Life[2]                                                   | ≥ 6000 Cycles                       |
| Charging Temperature Range                                      | 0~55°C                              |
| Discharging Temperature Range                                   | -20~55°C                            |
| Display                                                         | LCD+LED                             |
| Installation                                                    | Floor-Mounted                       |
| Protection                                                      | Built-in smart BMS, Breaker, Fuse   |
| Warranty                                                        | 7 Years                             |
| Net Weight(KG)                                                  | 218.1±2KG                           |
| Gross Weight(KG)                                                | 246.1±2KG                           |
| Product Dimension(MM)                                           | 718*380*990MM                       |
| Package Dimension(MM)                                           | 825*498*1162MM                      |
| [1] Recommend charge/discharge current/power is affected by tem | perature and SOC.                   |
| [2] Test conditions: 0.2C Charging/Discharging @25°C,80% DOD    |                                     |